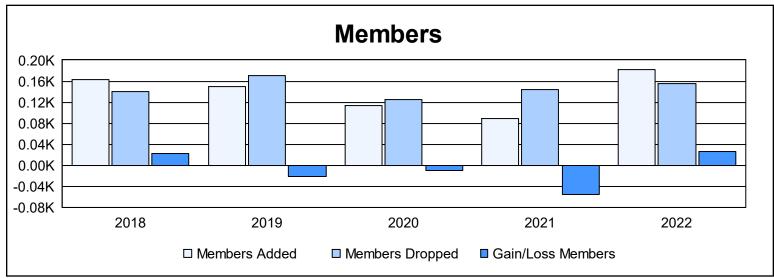

District 103CW As of June 2022 Cumulative

| Year      | New<br>Clubs | Dropped<br>Clubs | Gain/<br>Loss<br>Clubs | New<br>Members | Charter<br>Members | Reinstate<br>Members | Transfer<br>Members | Total<br>Member<br>Added | Total<br>Members<br>Dropped | Gain/<br>Loss<br>Members |
|-----------|--------------|------------------|------------------------|----------------|--------------------|----------------------|---------------------|--------------------------|-----------------------------|--------------------------|
| 2017-2018 | 1            | 1                | 0                      | 119            | 26                 | 4                    | 14                  | 163                      | 141                         | 22                       |
| 2018-2019 | 1            | 0                | 1                      | 112            | 20                 | 5                    | 13                  | 150                      | 171                         | -21                      |
| 2019-2020 | 1            | 0                | 1                      | 76             | 21                 | 6                    | 11                  | 114                      | 124                         | -10                      |
| 2020-2021 | 1            | 0                | 1                      | 56             | 23                 | 4                    | 6                   | 89                       | 144                         | -55                      |
| 2021-2022 | 1            | 0                | 1                      | 132            | 30                 | 3                    | 17                  | 182                      | 155                         | 27                       |
| Average   | 1            | 0                | 1                      | 99             | 24                 | 4                    | 12                  | 140                      | 147                         | -7                       |