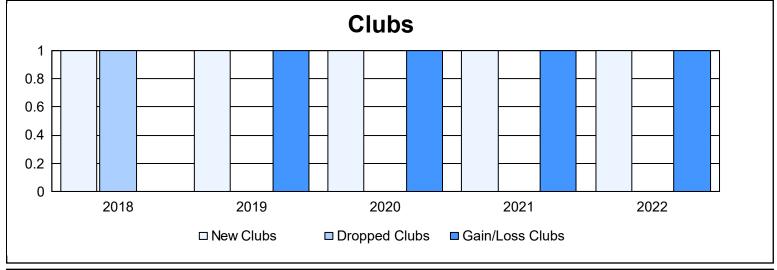

District 103CW As of June 2022 Cumulative

| Year      | New<br>Clubs | Dropped<br>Clubs | Gain/<br>Loss<br>Clubs | New<br>Members | Charter<br>Members | Reinstate<br>Members | Transfer<br>Members | Total<br>Member<br>Added | Total<br>Members<br>Dropped | Gain/<br>Loss<br>Members |
|-----------|--------------|------------------|------------------------|----------------|--------------------|----------------------|---------------------|--------------------------|-----------------------------|--------------------------|
| 2017-2018 | 1            | 1                | 0                      | 119            | 26                 | 4                    | 14                  | 163                      | 141                         | 22                       |
| 2018-2019 | 1            | 0                | 1                      | 112            | 20                 | 5                    | 13                  | 150                      | 171                         | -21                      |
| 2019-2020 | 1            | 0                | 1                      | 76             | 21                 | 6                    | 11                  | 114                      | 124                         | -10                      |
| 2020-2021 | 1            | 0                | 1                      | 56             | 23                 | 4                    | 6                   | 89                       | 144                         | -55                      |
| 2021-2022 | 1            | 0                | 1                      | 132            | 30                 | 3                    | 17                  | 182                      | 155                         | 27                       |
| Average   | 1            | 0                | 1                      | 99             | 24                 | 4                    | 12                  | 140                      | 147                         | -7                       |